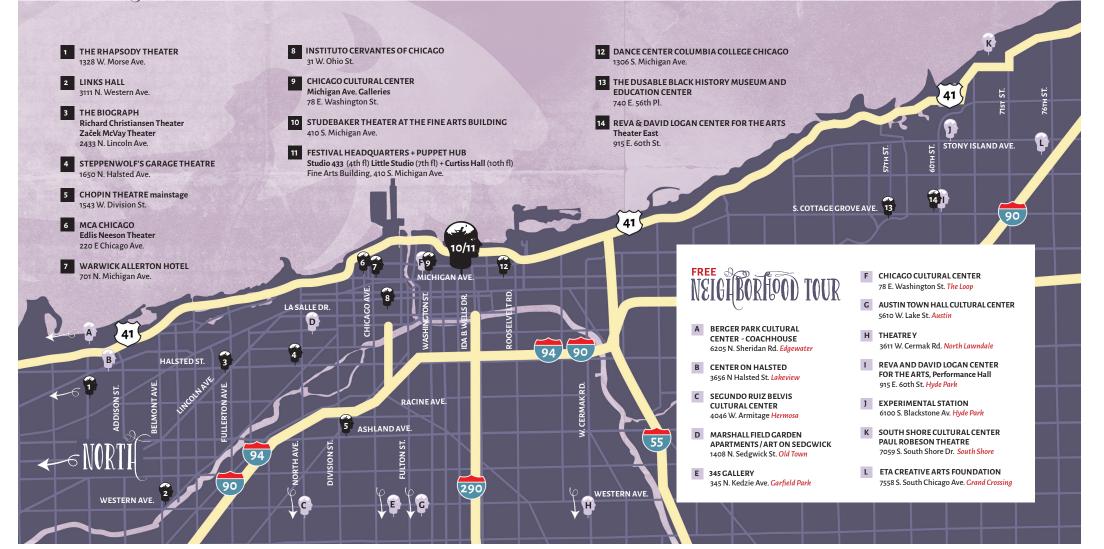

|                                        |                                  |                                  | <b>6 pm</b> Catapult<br>Alumni Meetup |                                         |
|                                                                                 |            | Session 1: Led by Grace Needlman      |                                        |                                  |                                                              |                                     | Session 2: Led by Samuel J. Lewis II     |                                        |                                  |                                  |                                       |                                         |

## MAP OF LOCATIONS