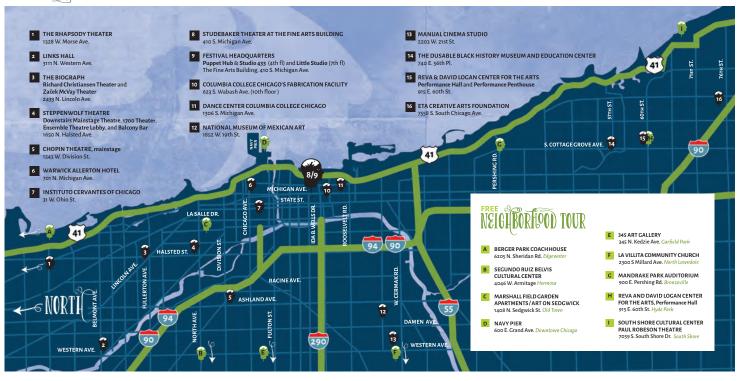

|       | M <sup>o</sup> re shows                                                                   |     | THURSDAY<br>JANUARY 18 | FRIDAY<br>JANUARY 19                      | SATURDAY<br>JANUARY 20                              | SUNDAY<br>JANUARY 21  | MONDAY<br>JANUARY 22 | TUESDAY<br>JANUARY 23 | WEDNESDAY<br>JANUARY 24  | THURSDAY<br>JANUARY 25        | FRIDAY<br>JANUARY 26 | SATURDAY<br>JANUARY 27    | SUNDAY<br>JANUARY 28 |
|-------|-------------------------------------------------------------------------------------------|-----|------------------------|-------------------------------------------|-----------------------------------------------------|-----------------------|----------------------|-----------------------|--------------------------|-------------------------------|----------------------|---------------------------|----------------------|
|       | ANIMAL R.I.O.T. (part of the Animalia Trilogy) by Wakka Wakka                             | 4   |                        | 9:30 pm                                   | 9:30 pm                                             | 9:30 pm               | 7:30 pm              | 7:30 pm               |                          |                               |                      |                           |                      |
|       | DEAD AS A DODO (part of the <i>Animalia Trilogy</i> ) by Wakka Wakka                      | 3   |                        | 7pm canceled                              | 1:30 pm                                             | 7 pm                  |                      |                       |                          |                               |                      |                           |                      |
| FREE! | THE BEAST DANCE, OR THE SECRET SPELL OF THE WILD by La Liga Teatro Elástico               | 12  |                        |                                           | 2 pm                                                |                       |                      |                       |                          |                               |                      |                           |                      |
|       | BOOK OF MOUNTAINS AND SEAS by Basil Twist                                                 | 8   |                        |                                           |                                                     |                       |                      |                       |                          |                               | 7:30 pm              | 7:30 pm                   | 3 pm                 |
| FAMI  | A BUCKET OF BEETLES by Papermoon Puppet Theatre                                           | 5   |                        | 5 pm just added!<br>7:30 pm               | 3 pm<br>7:30 pm                                     | 3 pm                  |                      |                       |                          |                               |                      |                           |                      |
|       | CHAYKA by Belova ~ lacobelli Theatre<br>Company                                           | Ş   |                        |                                           |                                                     |                       |                      |                       |                          |                               | 7 pm                 | 7 pm                      | 3 pm                 |
|       | THE HIP HOPERA OF SP1NoK10 by Tarish "Jeghetto" Pipkins                                   | 16  |                        | 7 pm                                      | 1 pm<br>7 pm                                        | 1 pm                  |                      |                       |                          |                               |                      |                           |                      |
|       | ITALO CALVINO'S INVISIBLE CITIES: A TOY THEATER ATLAS by Matthew Gawryk & Dan Kerr-Hobert | P   | 7:30 pm                | 4 pm<br>7 pm just added<br>9pm just added | 2 pm                                                | 5 pm                  |                      |                       |                          |                               |                      |                           |                      |
|       | KRABAT by Figurentheater Wilde & Vogel and Grupa Coincidentia                             | 3   |                        |                                           |                                                     |                       |                      |                       |                          | 7 pm                          | 9 pm                 | 9 pm                      | 3 pm                 |
| FAMI  | LEONARDO! A WONDERFUL SHOW ABOUT A TERRIBLE MONSTER by Manual Cinema                      | 74  |                        |                                           |                                                     |                       |                      |                       |                          |                               | 5 pm                 | 3 pm                      | 1 pm                 |
|       | LITTLE CARL by Theatre Y and Michael<br>Montenegro                                        | 3   |                        |                                           |                                                     |                       |                      |                       |                          |                               | 7:30 pm              | 2 pm<br>7:30 pm           | 3 pm                 |
| FAMI  | LOGAN CENTER FAMILY PUPPET CABARET with various artists                                   | 15  |                        |                                           |                                                     |                       |                      |                       |                          |                               |                      | 4 pm                      |                      |
|       | LUNCH WITH SONIA by Loco7 Dance Puppet Theater                                            | T   |                        |                                           |                                                     |                       |                      |                       |                          | 7:30 pm                       | 7:30 pm              | 4 pm                      |                      |
| FAMIL | MAROONED! A SPACE COMEDY by Alex and Olmsted                                              | 5   |                        |                                           |                                                     |                       | 7 pm                 | 7 pm                  | 5 pm<br>8 pm just added! |                               |                      |                           |                      |
|       | NASTY BRUTISH & SHORT with various artists                                                |     |                        | 10:30 pm 🛂                                | 10:30 pm 2                                          |                       |                      |                       |                          |                               | 10:30 pm 15          | 10:30 pm 15               |                      |
| TAMU  | SONG OF THE NORTH by Hamid Rahmanian                                                      | 8   |                        | 7:30 pm*                                  | 1 pm*<br>5:30 pm*                                   |                       |                      |                       |                          |                               |                      |                           |                      |
|       | SPLEEN by Figurentheater Wilde & Vogel                                                    | 3   |                        | 9 pm                                      | 5 pm<br>9 pm                                        | 5 pm                  |                      |                       |                          |                               |                      |                           |                      |
| FREE! | TEARS BY THE RIVER by Krystal Puppet Theatre (Free Neighborhood Tour)                     | N A | 4:30 pm<br>Hermosa     | 4:30 pm<br>Old Town                       | 4 pm<br>La Villita Community<br>Church (N Lawndale) | 2 pm<br>Garfield Park |                      |                       | 6 pm<br>Edgewater        | 10:30 am<br>7 pm<br>Hyde Park | 6 pm<br>Bronzeville  | 12 pm<br>2 pm<br>Downtown | 3 pm<br>South Shore  |

## EVENT LOCATIONS